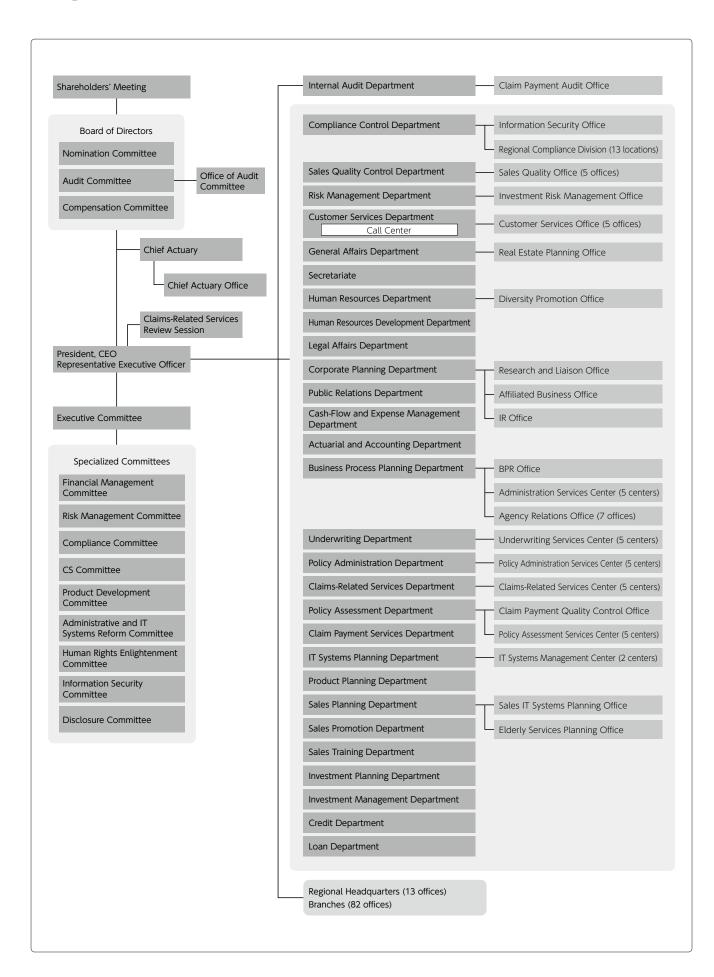

anies (including foreign insurance companies) and other financial services companies and loan guarantees and other businesses supplemental to previously mentioned businesses
- (3) Trading of Japanese government bonds, local government bonds and government-guaranteed bonds; accepting subscriptions for local government bonds, corporate bonds and other bonds; commissioned management and other businesses provided for under the Insurance Business Act; and other life insurance businesses not covered by the Insurance Business Act but legally permissible
- (4) Management of Postal Life Insurance Policies commissioned by the Management Organization for Postal Savings and Postal Life Insurance
- (5) Other business supplemental or related to previously mentioned businesses

# **Organization Chart**



# Paid-in Capital (As of September 30, 2015)

| Month, Date, Year | Gain (loss) on investments | Gain (loss) on capital after contribution | Outline                           |
|-------------------|----------------------------|-------------------------------------------|-----------------------------------|
| October 1, 2007   | ¥499,950 million           | ¥500,000 million                          | Capital increase by privatization |

### Total Number of Stocks (As of September 30, 2015)

| Total number of issuable stocks | 2,400,000,000 |
|---------------------------------|---------------|
| Total number of issued stocks   | 600,000,000   |
| Current period shareholder      | one entity    |

### Condition of Stocks (As of September 30, 2015)

#### 1) Types of stocks issued

| Issued s